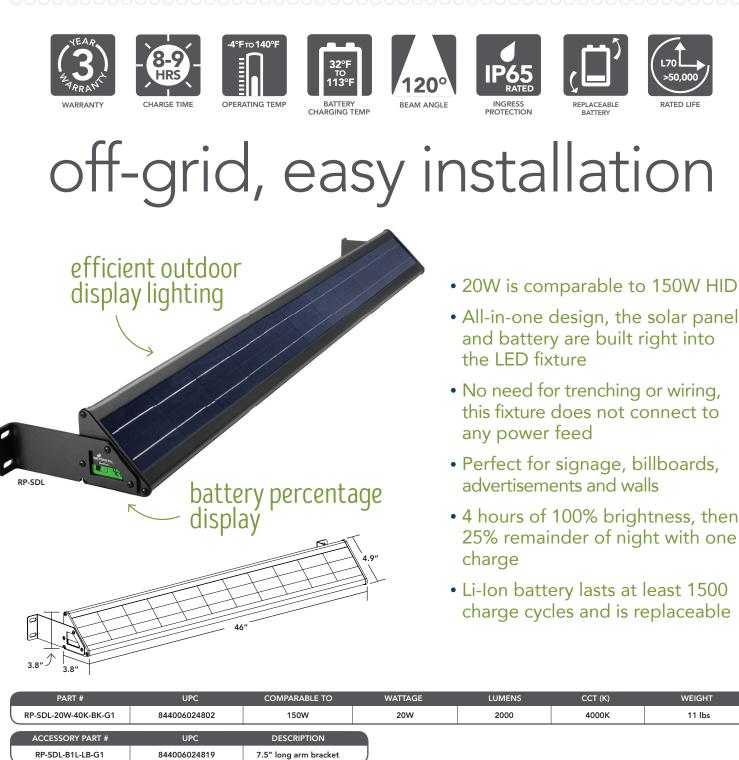

## **RP-SDL** LED SOLAR DISPLAY LIGHT FIXTURE | ALL-IN-ONE DESIGN

IMPORTANT OPERATING TEMPERATURE INFORMATION The working temperature of the solar fixture is -4°F (-20°C) to +140°F (+60°C). When operating in an environment with a temperature lower than 32°F (0°C) or >149°F (65°C) the battery will stop charging, even if there is sunlight. In that temperature range the battery self protects and will not be damaged. The solar display light will still light even in those extreme temperatures until the battery is depleted.